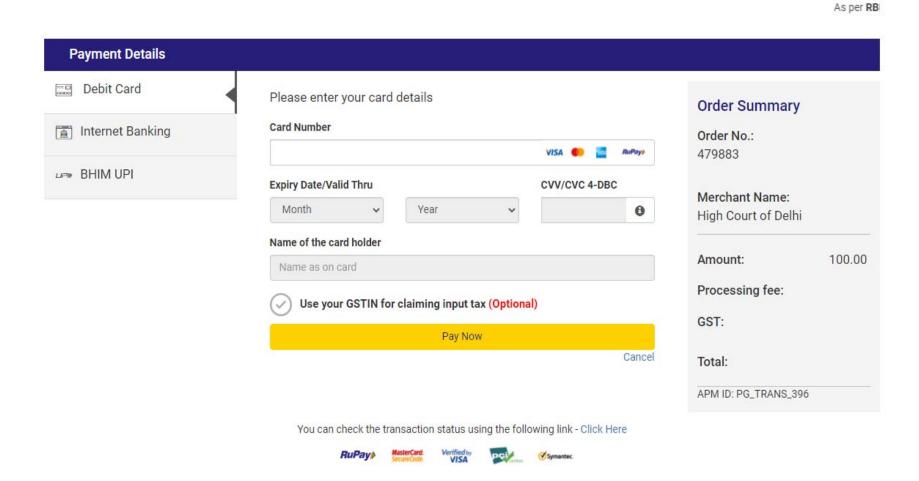

28 You can make the payment using debit card / internet banking / BHIM UPI, fill your details and click on Pay now to proceed further.

**OSBIePay** 

29 Fill the OTP as sent on your registered mobile no. and click on "Submit" button to complete the payment and generate the final application form.