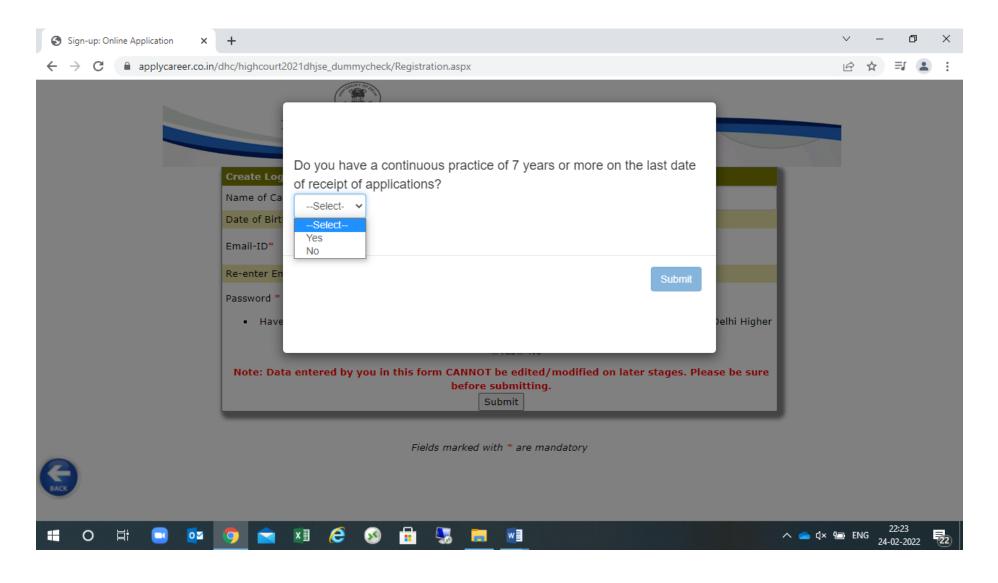

#### 6. Are you a Judicial Officer in any state? Select Yes / No

7. Do you have a continuous practice of 7 years or more on the last date of receipt of applications? Select Yes / No

8. On Clicking the "Fresh Candidate (Click Here) to Log In", fill the details as shown below.