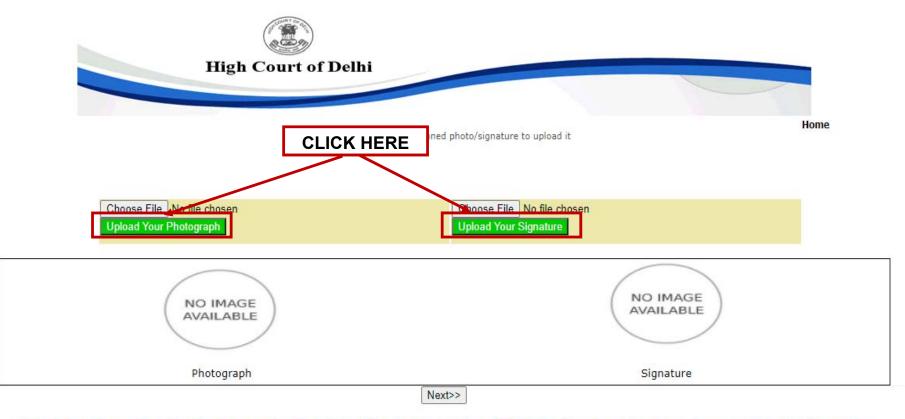

20 On Completing the Action – 1, a green tick will appear and the status will be shown as "**Completed**". The next step is to click on "**Action-2.1: Uploading of Photograph / Signature**".

21 Click on "**Upload Your Photograph**" to upload the photo and click on "**Upload Your Signature**" to upload the sign and press the "**Next**" button to proceed to the next action.

## Note:-

- 1. Please fill all the details carefully. Details once saved, cannot be corrected.
- 2. File size should not be greater than 100Kb for photo and 50Kb for sign.
- 3. Only formats .jpeg & .jpg are allowed

Note: Upload image size should not be greater than 100KB (for Photograph ) and 50KB (for Signature) also Image type should be jpg/jpeg only.

22 Click on "Action-2.2: Uploading of Selfie using Webcam". NOTE:- Allow access to webcam to capture your live image