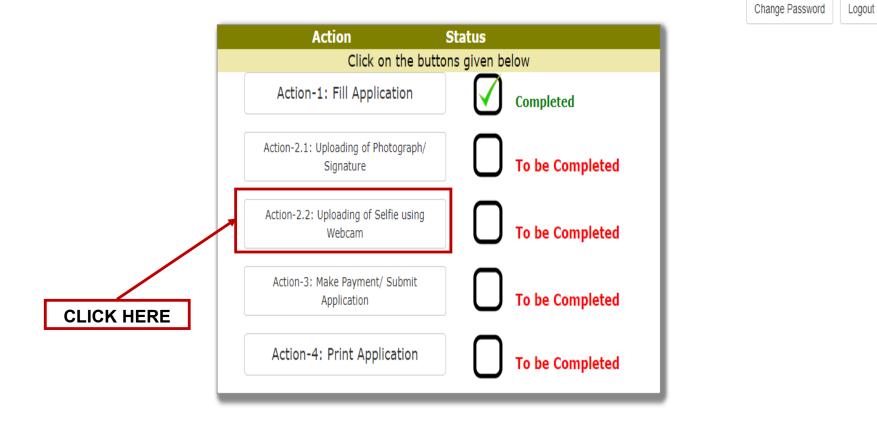

Note: Upload image size should not be greater than 100KB (for Photograph ) and 50KB (for Signature) also Image type should be jpg/jpeg only.

22 Click on "Action-2.2: Uploading of Selfie using Webcam". NOTE:- Allow access to webcam to capture your live image