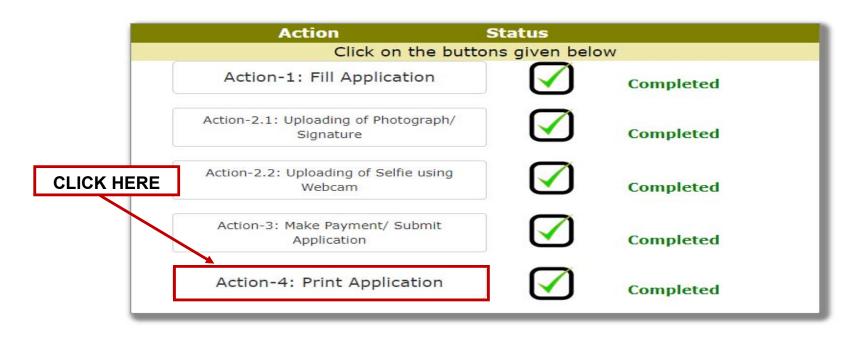

30 After successful payment of fees, the candidate is advised to download & take the printout of Online Application Form by clicking on "**Action-4: Print Application**" to complete all the 4 steps of the registration process.