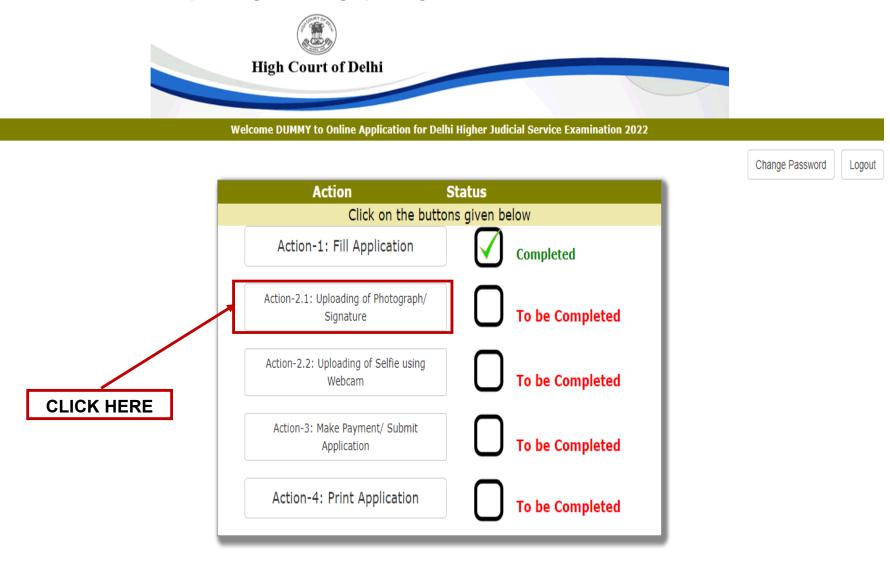

20 On Completing the Action – 1, a green tick will appear and the status will be shown as "**Completed**". The next step is to click on "**Action-2.1: Uploading of Photograph / Signature**".

21 Click on "**Upload Your Photograph**" to upload the photo and click on "**Upload Your Signature**" to upload the sign and press the "**Next**" button to proceed to the next action.