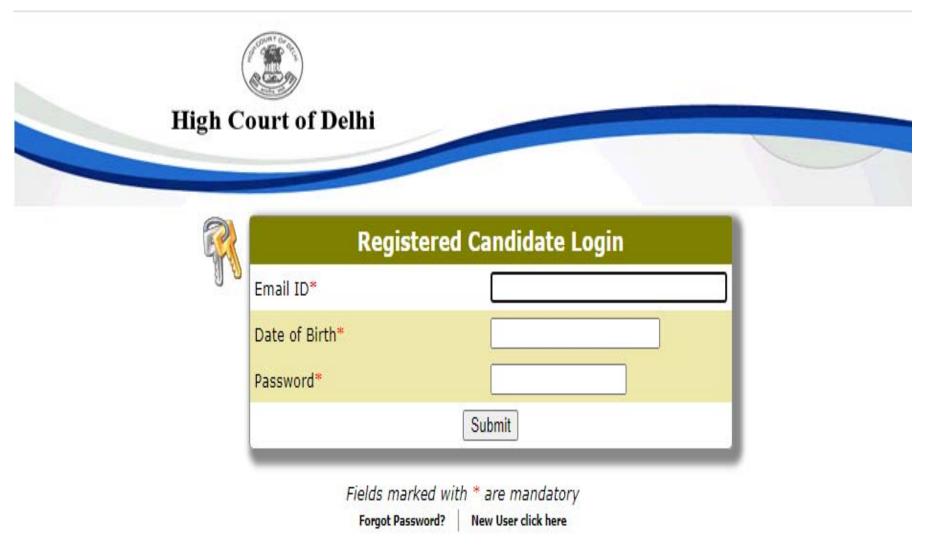

Fields marked with \* are mandatory

9. After creating the initial registration, login your account by filling the details in Registered Candidate Login.

10 Click on "Action – 1: Fill Application".

11 Click on "Click Here to Fill Personal Details".