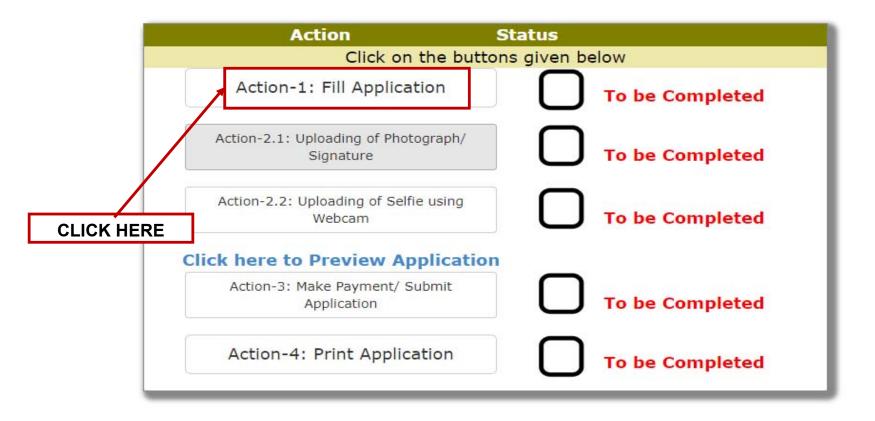

Fields marked with \* are mandatory

9. After creating the initial registration, login your account by filling the details in Registered Candidate Login.

10 Click on "Action – 1: Fill Application".

11 Click on "Click Here to Fill Personal Details".

20 On Completing the Action – 1, a green tick will appear and the status will be shown as "**Completed**". The next step is to click on "**Action-2.1: Uploading of Photograph / Signature**".

21 Click on "**Upload Your Photograph**" to upload the photo and click on "**Upload Your Signature**" to upload the sign and press the "**Next**" button to proceed to the next action.