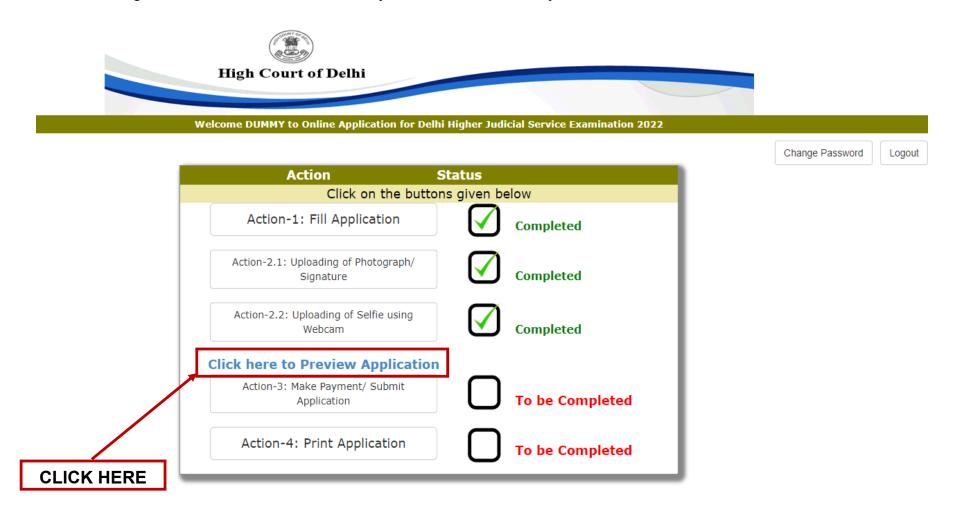

20 On Completing the Action – 1, a green tick will appear and the status will be shown as "**Completed**". The next step is to click on "**Action-2.1: Uploading of Photograph / Signature**".

21 Click on "**Upload Your Photograph**" to upload the photo and click on "**Upload Your Signature**" to upload the sign and press the "**Next**" button to proceed to the next action.

24 Click on "**Click Here to Preview Application**" to check and review the details filled by you in Action-1, 2.1, & 2.2 so far, as no editing / modification is allowed once you click the Make Payment and Submit button.

# 25 Click on "Action-3: Make Payment / Submit Application".