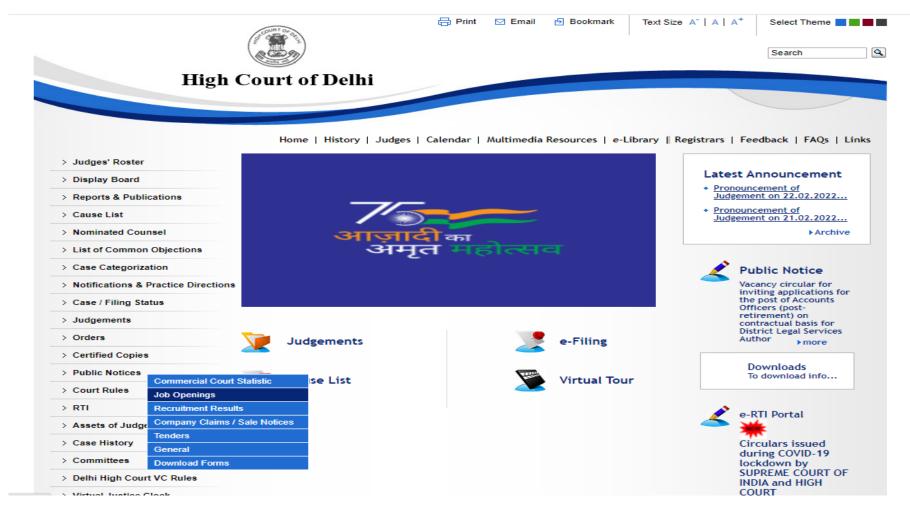

#### 2. Click on "Public Notice" Tab and Select "Job Openings" Option.

- 3. Select the link "Apply Online for Delhi Higher Judicial Service Examination 2022"
- 4. Select "Online Application Portal" Link
- 5. Click on "Fresh Candidate (CLICK HERE) to Create Log In" option, if you are registering for the first time.