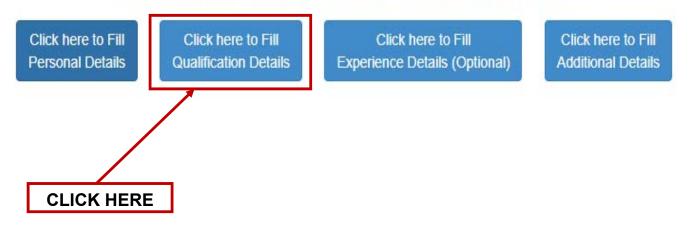

|                                                                        | hout scribe facility during the examination?      |
|                                                     | Select<br>Do you possess a disability certificate from the c      |                                                                        | *                                                 |
|                                                     | , , , , , , , , , , , , , , , , , , , ,                           |                                                                        |                                                   |

13 Click on "Click Here to Fill Qualification Details".



#### Job Applying for: Delhi Higher Judicial Service Examination 2022



14 Fill the details asked in Qualification Details Page and press the "**Save Qualification Details**" button to save the details.

|                                                            |                                              |                            | APPLICATION FO                                         | RM                                      |                                |                         |                                                              |                    |
|------------------------------------------------------------|----------------------------------------------|----------------------------|--------------------------------------------------------|-----------------------------------------|--------------------------------|---------------