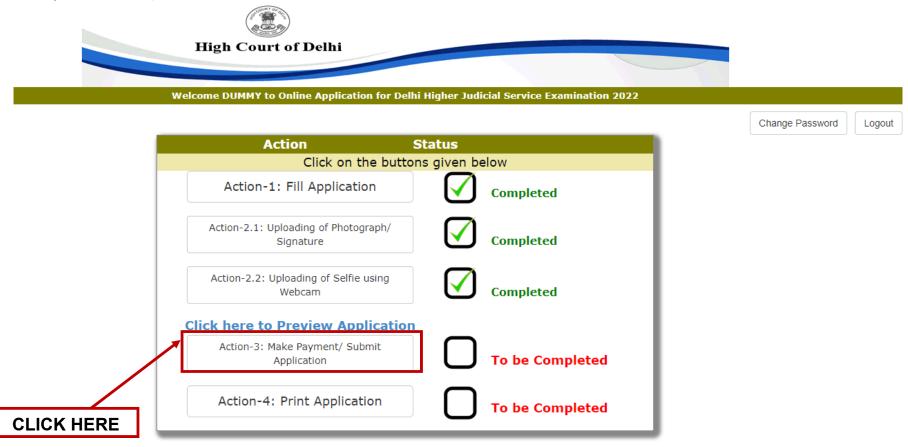

Preview Application**" to check and review the details filled by you in Action-1, 2.1, & 2.2 so far, as no editing / modification is allowed once you click the Make Payment and Submit button.



# 25 Click on "Action-3: Make Payment / Submit Application".

# Note:-

- i. Please check all the details before clicking on **Save & Make Payment** Button.
- ii. Candidate belonging to General Category has to pay fee ((non-refundable) of Rs. 1000/- and SC/ST/ Persons with Disabilities (identified disabilities) has to pay Rs. 200/- through Debit Card/Internet Banking only.
- iii. No other mode of payment is acceptable other than the modes mentioned above.
- iv. Successful filling of Online Application form doesn't mean the successful submission of Form unless successful Payment of requisite fee.



26 Mark '**YES**' in both the places and click on "**Submit**" button to proceed for the payment gateway.

|                               | Make Payment / Submit Application                                                                                                                                                                                                                                                                                                                                                     |
|-------------------------------|--------------------------------------------------------------------------------------------------------------------------------------------------------------------------------------------------------------------------------------------------------