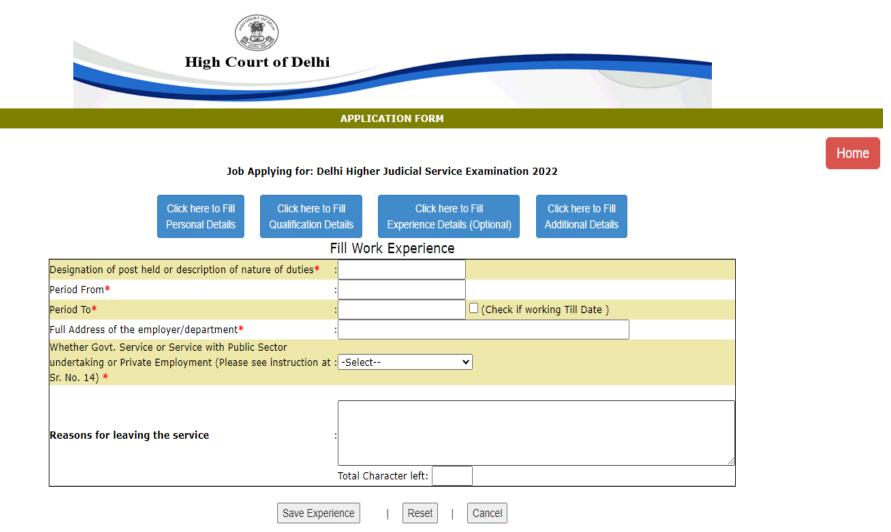

#### Job Applying for: Delhi Higher Judicial Service Examination 2022

16 Click on "**Add Experience**" to fill the details of experience, if any and press the "**Save Experience**" button to save the details.

17 Click on "Save and Close" button to save the details and proceed to the next step.

Add Experience | Save and Close

18 Click on "Click Here to Fill Additional Details".