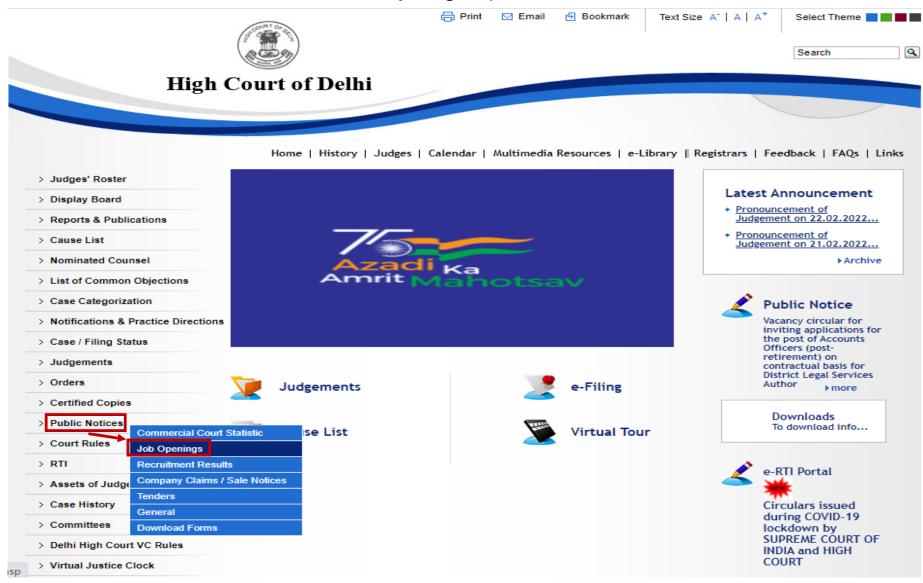

#### 2. Click on "Public Notice" Tab and Select "Job Openings" Option.

- 3. Select the link "Apply Online for Delhi Higher Judicial Service Examination 2022"
- 4. Select "Online Application Portal" Link
- 5. Click on "Fresh Candidate (CLICK HERE) to Create Log In" option, if you are registering for the first time.