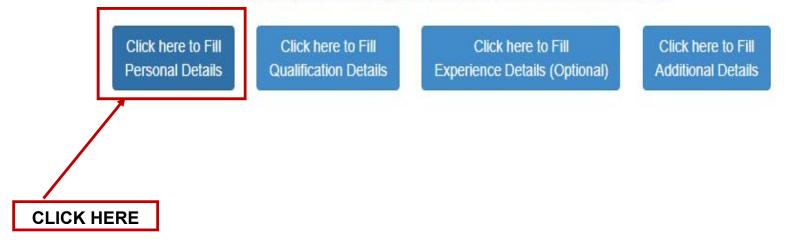

Fields marked with \* are mandatory

9. After creating the initial registration, login your account by filling the details in Registered Candidate Login.

10 Click on "Action – 1: Fill Application".

11 Click on "Click Here to Fill Personal Details".